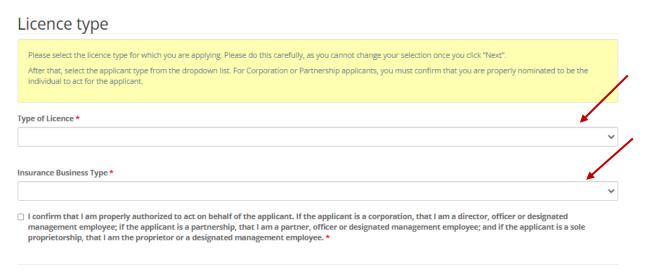

#### Licence type

• Select the type of licence and insurance business type.

- Note, once you select *Next*, you will be unable to make changes to this selection, and the application fee will not be refunded if you apply for the wrong licence type or if the insurer does not approve sponsorship.
- If an error has been made, a new application must be started by going back to the *My Licensed Firm and Restricted Insurance Representative* page and selecting *Add*. If you have a draft application with an incorrect licence type selection and would like to have it deleted, please send an email request to support@fcnb.ca.
- Your application will be automatically saved as a draft once you have completed the first screen and as you progress through the steps. You are free to leave the process anytime and return later to continue your application.