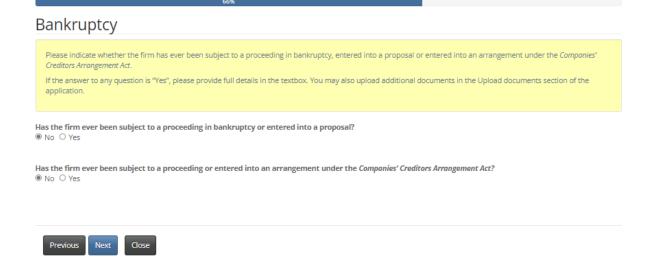

#### Bankruptcy

Indicate whether the firm has ever been subject to a proceeding in bankruptcy, or entered in a
proposal or an arrangement under the <u>Companies' Creditors Arrangement Act</u>. Any Yes answers
will prompt a text box for additional details.