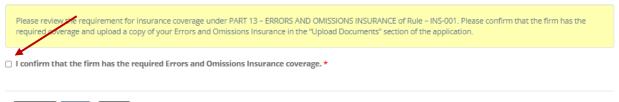

#### Errors and omissions insurance coverage

 Please review the requirement for insurance coverage under PART 13 – ERRORS AND OMISSIONS INSURANCE of <u>Rule INS-001</u> *Insurance Intermediaries Licensing and Obligations*. Per the instruction in the yellow text box, confirm that the firm has the required coverage.

#### Errors and Omissions Insurance Coverage

- A copy of Errors and Omission Insurance will need to be uploaded in the *Documents* section of the application process.
- Select *Next* to proceed to the *Documents* page.